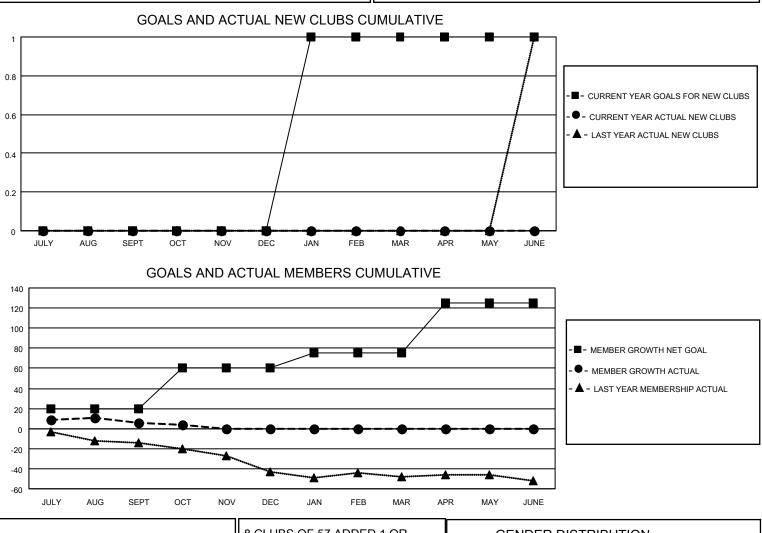

## LOCATION AUSTRALIA

District 201V6

Results as of: 10/31/2021

| Clubs<br>RESULTS FOR 2021-2022 |   |   |   | Members<br>RESULTS FOR 2021-2022 |    |    |   |
|--------------------------------|---|---|---|----------------------------------|----|----|---|
|                                |   |   |   |                                  |    |    |   |
| JULY/AUG/SEPT                  | 0 | 0 | 1 | JULY/AUG/SEPT                    | 20 | 15 | 8 |
| OCT/NOV/DEC                    | 0 | 0 | 0 | OCT/NOV/DEC                      | 40 | 5  | 7 |
| JAN/FEB/MAR                    | 1 | 0 | 0 | JAN/FEB/MAR                      | 15 | 0  | 0 |
| APR/MAY/JUNE                   | 0 | 0 | 0 | APR/MAY/JUNE                     | 50 | 0  | 0 |